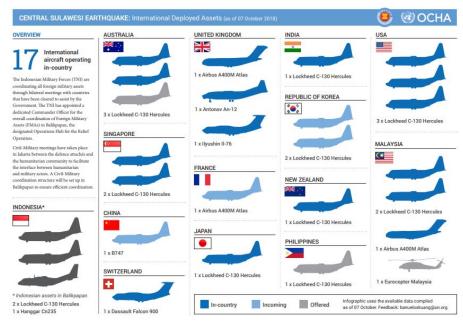

## International Aircrafts assisting Indonesia as of October 7<sup>th</sup> (AHACentre / United Nations)

Source: https://reliefweb.int/sites/reliefweb.int/files/resources/Sulawesi%20FDA%20071018%20Final.pdf