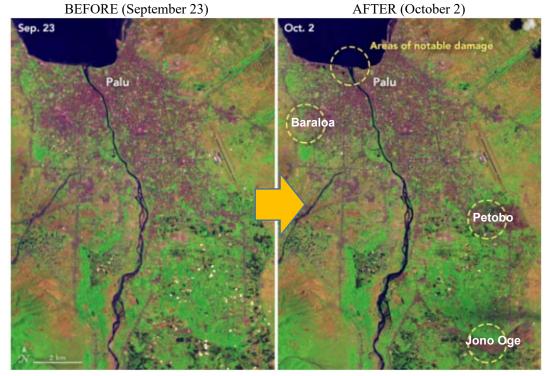

Source:

 $\underline{\text{https://disasters.nasa.gov/sulawesi-island-indonesia-earthquake-and-tsunami-2018/usgss-landsat-8-captures-mass-destruction}$ 