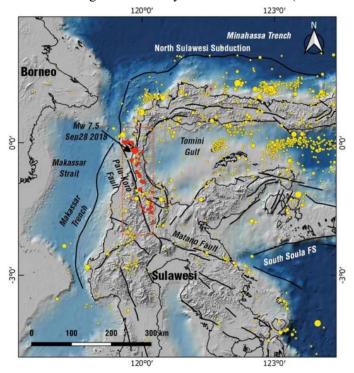

## Liquefaction in Balaroa (United Nations)

Source: https://news.un.org/en/story/2018/10/1022962 Source: https://news.un.org/en/story/2018/10/1022352

Tectonic setting and seismicity of Sulawesi Island (Global Disaster Alerting Coordination System: GDACS)

- -Red dotted box marks the Palu-Koro Fault zone, associated with the M7.5 September 2018 Earthquake ruptures.
- -Yellow solid circles are M>5 seismicity (1970-2018).
- -Red solid circles are epicentres from the M7.5 earquake sequence with M>4.