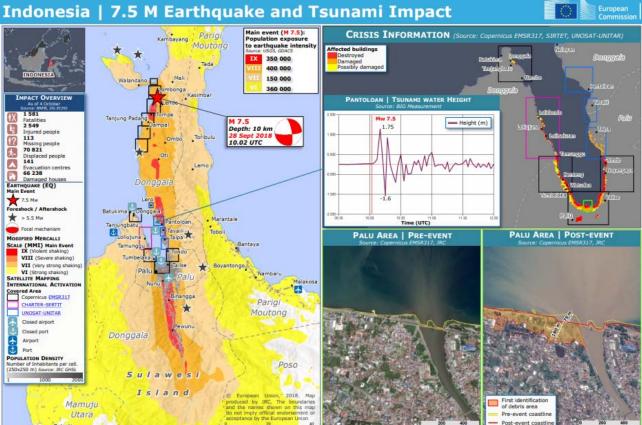

Impacts as of October 4 (European Civil Protection and Humanitarian Aid Operations)

Emergency Response Coordination Centre (ERCC) - DG ECHO Daily Map | 04/10/2018

Source: https://reliefweb.int/map/indonesia/indonesia-75-m-earthquake-impact-emergency-response-coordination-centre-ercc-dg-echo