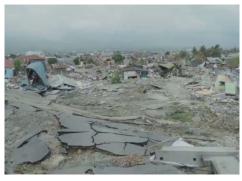

ency and Parigi Moutong<br>Regency                                  |            |       |
| Date of Occurrence | September 28, 2018                                                                                                                      | Missing    | 667   |
| Outline            | Strong M7.5 earthquake and tsunami struck Central Sulawesi. Palu City was devastated by liquefaction and landslides as well as tsunami. |            |       |

Impacts as of October 4 (European Civil Protection and Humanitarian Aid Operations)

Emergency Response Coordination Centre (ERCC) - DG ECHO Daily Map | 04/10/2018



Source: https://reliefweb.int/map/indonesia/indonesia-75-m-earthquake-impact-emergency-response-coordination-centre-ercc-dg-echo

## Liquefaction in Balaroa (United Nations)







Source: https://news.un.org/en/story/2018/10/1022962 Source: https://news.un.org/en/story/2018/10/1022352



Tectonic setting and seismicity of Sulawesi Island (Global Disaster Alerting Coordination System: GDACS)



- -Red dotted box marks the Palu-Koro Fault zone, associated with the M7.5 September 2018 Earthquake ruptures.
- -Yellow solid circles are M>5 seismicity (1970-2018).
- -Red solid circles are epicentres from the M7.5 earquake sequence with M>4.

Source: http://www.gdacs.org/Public/download.aspx?type=DC&id=119

Impacts as of November 16 (European Civil Protection and Humanitarian Aid Operations)



Source: https://reliefweb.int/sites/reliefweb.int/files/resources/ECDM\_20181116\_Indonesia\_Tsunami\_Survey.pdf





Source:

 $\underline{\text{https://disasters.nasa.gov/sulaw