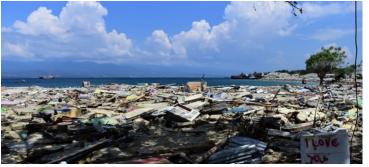

cy and Parigi Moutong<br>Regency                                  |            |       |
| Date of Occurrence | September 28, 2018                                                                                                                      | Missing    | 667   |
| Outline            | Strong M7.5 earthquake and tsunami struck Central Sulawesi. Palu City was devastated by liquefaction and landslides as well as tsunami. |            |       |

Impacts as of October 4 (European Civil Protection and Humanitarian Aid Operations)

Emergency Response Coordination Centre (ERCC) - DG ECHO Daily Map | 04/10/2018



Source: https://reliefweb.int/map/indonesia/indonesia-75-m-earthquake-impact-emergency-response-coordination-centre-ercc-dg-echo

## Liquefaction in Balaroa (United Nations)







Source: https://news.un.org/en/story/2018/10/1022962 Source: https://news.un.org/en/story/2018/10/1022352



Tectonic setting and seismicity of Sulawesi Island (Global Disaster Alerting Coordination System: GDACS)



- -Red dotted box marks the Palu-Koro Fault zone, associated with the M7.5 September 2018 Earthquake ruptures.
- -Yellow solid circles are M>5 seismicity (1970-2018).
- -Red solid circles are epicentres from the M7.5 earquake sequence with M>4.

Source: http://www.gdacs.org/Public/download.aspx?type=DC&id=119

Impacts as of November 16 (European Civil Protection and Humanitarian Aid Operations)



Source: https://reliefweb.int/sites/reliefweb.int/files/resources/ECDM\_20181116\_Indonesia\_Tsunami\_Survey.pdf





Source:

 $\underline{\text{https://disasters.nasa.gov/sulawes